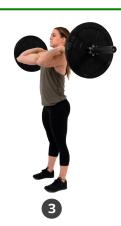

### REQUIREMENTS

- 1. Start each rep with the bar on the ground.
- 2. The bar must be lifted to the shoulders.
  - Any style of clean, except a hang clean, is permitted.
- 3. The rep is credited when the bar is on the shoulders and:
  - Hips and knees are extended.
  - Feet are in line.
  - Elbows are in front of the bar when viewed from profile.

## COMMON NO-REPS NOTE: This list is not exhaustive.

X Not bringing the elbows in front of the bar.

X Bouncing the barbell between consecutive repetitions.