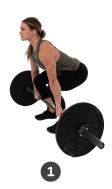

## **MOVEMENT STANDARDS WALL WALK**

- 1. Every rep begins and ends with the athlete lying down, with the chest, feet, and thighs touching the ground.
  - At the start and finish of each rep, both hands must touch the 60/55-inch tape line (fingers touching is OK).
- 2. Both hands must remain on the tape until both feet are on the wall.
- 3. At the top of the movement, both hands must be on the 10-inch line before the athlete may descend.
  - Any part of the hand may touch the tape line.
- 4. On the descent, the feet must remain on the wall until both hands are touching the 60/55-inch line.
- 5. The rep is credited when the athlete returns to the starting position, with both hands touching the 60/55-inch line and the chest, thighs, and feet touching the ground.
  - Any part of the hand may make contact with the tape line.