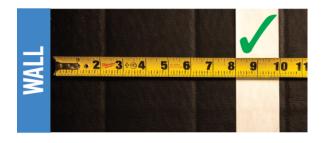

#### **EOUIPMENT**

- · Barbell, plates, and collars
- Both the Rogue Echo Rower or Concept2 Rower are allowed. No other rower is allowed.
  - Video submissions: A clear view of the monitor must be captured after each row it is **OK** to move the camera to meet this requirement.
- Tape, cones, or any other object MUST be used to indicate 5-foot spacing is maintained between all equipment.
- Wall-Walk Setup
  - Mark a tape line to designate the start/finish line. Measure from the wall to the edge of the tape that is **CLOSEST** to the wall. For women, the distance from the wall to the tape is 55 inches. For men, the distance is 60 inches. This first line will be the start and finish line for each repetition.
  - Tape a second line that leaves 10 inches of space between the tape's far edge and the wall.
  - The tape line placed 10 inches from the wall must be **NO LONGER** than 30 inches and **NO WIDER** than 2 inches.