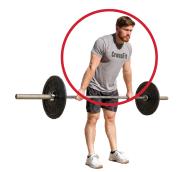

### **CLEAN**

### REQUIREMENTS

- 1. Start each rep with the bar on the ground.
- 2. The bar must be lifted to the shoulders.
  - Any style of clean, except a hang clean, is permitted.
- 3. The rep is credited when the bar is on the shoulders and:
  - Hips and knees are extended.
  - Feet are in line.
  - Elbows are in front of the bar when viewed from profile.

## COMMON NO-REPS NOTE: This list is not exhaustive.

X Not bringing the elbows in front of the bar.

X Bouncing the barbell between consecutive repetitions.