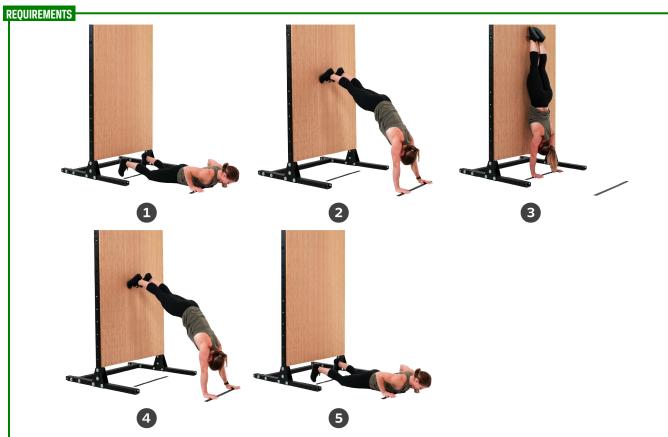

## **MOVEMENT STANDARDS WALL WALK**

- 1. Every rep begins and ends with the athlete lying down, with the chest, feet, and thighs touching the ground.
  - At the start and finish of each rep, both hands must touch the 60/55-inch tape line (fingers touching is OK).
- 2. Both hands must remain on the tape until both feet are on the wall.
- 3. At the top of the movement, both hands must be on the 10-inch line before the athlete may descend.
  - Any part of the hand may touch the tape line.
- 4. On the descent, the feet must remain on the wall until both hands are touching the 60/55-inch line.
- 5. The rep is credited when the athlete returns to the starting position, with both hands touching the 60/55-inch line and the chest, thighs, and feet touching the ground.
  - Any part of the hand may make contact with the tape line.

## **MOVEMENT STANDARDS** WALL WALK (CONTINUED)

X Hands leaving the 60/55-inch line before both feet are on the wall.

X Not reaching the 10-inch tape line before descent.

**X** Feet touching the ground before both hands have touched the 60/55-inch line.