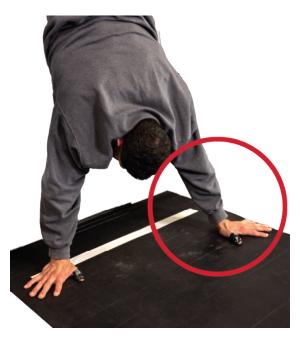

## **MOVEMENT STANDARDS WALL WALK**

- 1. Every rep begins and ends with the athlete lying down, with the chest, feet, and thighs touching the ground.
  - At the start and finish of each rep, both hands must touch the 60/55-inch tape line (fingers touching is OK).
- 2. Both hands must remain on the tape until both feet are on the wall.
- 3. At the top of the movement, both hands must be on the 10-inch line before the athlete may descend.
  - Any part of the hand may touch the tape line.
- 4. On the descent, the feet must remain on the wall until both hands are touching the 60/55-inch line.
- 5. The rep is credited when the athlete returns to the starting position, with both hands touching the 60/55-inch line and the chest, thighs, and feet touching the ground.
  - Any part of the hand may make contact with the tape line.

## **MOVEMENT STANDARDS** WALL WALK (CONTINUED)

X Hands leaving the 60/55-inch line before both feet are on the wall.

X Not reaching the 10-inch tape line before descent.

**X** Feet touching the ground before both hands have touched the 60/55-inch line.