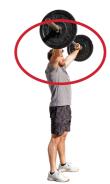

### REQUIREMENTS

- 1. Start each rep with the bar on the ground.
- 2. The bar must be lifted to the shoulders.
  - Any style of clean, except a hang clean, is permitted.
- 3. The rep is credited when the bar is on the shoulders and:
  - Hips and knees are extended.
  - Feet are in line.
  - Elbows are in front of the bar when viewed from profile.