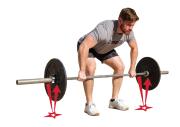

#### REQUIREMENTS

- 1. The barbell starts on the ground (both plates touching the ground).
  - Hands must be outside the knees. No sumo deadlifts.
  - · Any style of grip is permitted.
- 2. The rep is credited when:
  - · Hips and knees reach full extension.
  - Head and shoulders are behind the bar when viewed from the side.