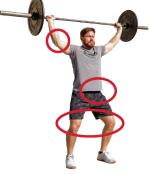

### REQUIREMENTS

- 1. Start each rep with the bar on the ground.
- 2. The bar must be lifted to the shoulders.
  - Any style of clean, except a hang clean, is permitted.
- 3. The rep is credited when the bar is on the shoulders and:
  - Hips and knees are extended.
  - Feet are in line.
  - Elbows are in front of the bar when viewed from profile.

#### REQUIREMENTS

- 1. Each rep starts with the bar on the ground.
- 2. The barbell must be lifted overhead in one motion (no clean and jerks).
  - Any style of snatch is permitted, except a hang snatch.
- 3. The rep is credited when:
  - Hips, knees, and arms are extended.
  - The bar is over the middle of or slightly behind the body when viewed from profile.
  - The feet are in line.