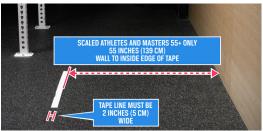

WALL WALK (SCALED ATHLETES AND MASTERS 55+ ONLY)

#### REQUIREMENTS

- Mark a tape line that measures 55 inches from the wall to the edge of the tape that is CLOSEST to the wall.
- The line must be 2 inches wide.

- 1. Every rep begins and ends with the athlete lying down, with the chest, feet, and thighs touching the ground.
  - At the start and finish of each rep, both hands must be in front of the tape line.
  - No part of the hand may be touching the line.
- 2. Both hands must remain in front of the tape until both feet are on the wall.
- 3. The athlete will walk up the wall until both hands are on the other side of the 2-inch tape line.
  - The fingers may **NOT** be touching the tape line.
- 4. On the descent, the feet must remain on the wall until both hands are in front of the tape line.
  - No part of the hand may be touching the line.
- 5. The rep is credited when the athlete returns to the starting position, with the hands in front of the line and the chest, thighs, and feet touching the ground.