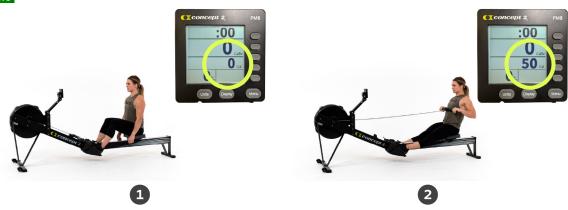

## REQUIREMENTS

- 1. The monitor must be set to 0 at the beginning of each row.
  - The monitor must count UP to the designated distance.
  - Any damper setting may be used at any time.
- 2. Remain seated until the monitor clearly reads 50 calories.

NOTE: If the time cap is reached during the row, record the calorie count at the time cap ("rollover" calories DO NOT count toward your score).

## COMMON NO-REPS NOTE: This list is not exhaustive.

- X Standing up from the rower prior to reaching 50 calories.
- X Starting the final round without resetting the monitor to 0.