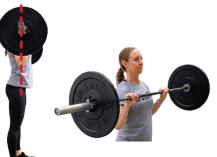

### **CLEAN**

### REQUIREMENTS

- 1. Start each rep with the bar on the ground.
- 2. The bar must be lifted to the shoulders.
  - Any style of clean, except a hang clean, is permitted.
- 3. The rep is credited when the bar is on the shoulders and:
  - Hips and knees are extended.
  - Feet are in line.
  - Elbows are in front of the bar when viewed from profile.

## COMMON NO-REPS NOTE: This list is not exhaustive.

X Not bringing the elbows in front of the bar.

X Bouncing the barbell between consecutive repetitions.