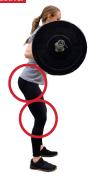

#### REQUIREMENTS

- 1. Each rep starts with the bar on the ground.
- 2. The barbell must be lifted overhead in one motion (no clean and jerks).
  - Any style of snatch is permitted, except a hang snatch.
- 3. The rep is credited when:
  - Hips, knees, and arms are extended.
  - The bar is over the middle of or slightly behind the body when viewed from profile.
  - The feet are in line.

## COMMON NO-REPS NOTE: This list is not exhausti

X Lowering the bar before full extension of the knees, hips, or arms.

X Finishing with the bar in front of the body.

X Deliberately bouncing the barbell between consecutive reps.