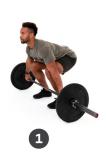

## **MOVEMENT STANDARDS SNATCH**

#### REQUIREMENTS

- 1. Each rep starts with the bar on the ground.
- 2. The barbell must be lifted overhead in one motion (no clean and jerks).
  - Any style of snatch is permitted, except a hang snatch.
- 3. The rep is credited when:
  - Hips, knees, and arms are extended.
  - The bar is over the middle of or slightly behind the body when viewed from profile.
  - The feet are in line.

## COMMON NO-REPS NOTE: This list is not exhausti

X Lowering the bar before full extension of the knees, hips, or arms.

X Finishing with the bar in front of the body.

X Deliberately bouncing the barbell between consecutive reps.