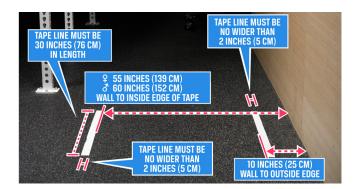

#### **EOUIPMENT**

- · Barbell, plates, and collars
- Both the Rogue Echo Rower or Concept2 Rower are allowed. No other rower is allowed.
  - Video submissions: A clear view of the monitor must be captured after each row it is **OK** to move the camera to meet this requirement.
- Tape, cones, or any other object MUST be used to indicate 5-foot spacing is maintained between all equipment.
- Wall-Walk Setup
  - Mark a tape line to designate the start/finish line. Measure from the wall to the edge of the tape that is **CLOSEST** to the wall. For women, the distance from the wall to the tape is 55 inches. For men, the distance is 60 inches. This first line will be the start and finish line for each repetition.
  - Tape a second line that leaves 10 inches of space between the tape's far edge and the wall.
  - The tape line placed 10 inches from the wall must be **NO LONGER** than 30 inches and **NO WIDER** than 2 inches.

## **MOVEMENT STANDARDS WALL WALK**

- 1. Every rep begins and ends with the athlete lying down, with the chest, feet, and thighs touching the ground.
  - At the start and finish of each rep, both hands must touch the 60/55-inch tape line (fingers touching is OK).
- 2. Both hands must remain on the tape until both feet are on the wall.
- 3. At the top of the movement, both hands must be on the 10-inch line before the athlete may descend.
  - Any part of the hand may touch the tape line.
- 4. On the descent, the feet must remain on the wall until both hands are touching the 60/55-inch line.
- 5. The rep is credited when the athlete returns to the starting position, with both hands touching the 60/55-inch line and the chest, thighs, and feet touching the ground.
  - Any part of the hand may make contact with the tape line.

#### REQUIREMENTS

- Mark a tape line that measures 55 inches from the wall to the edge of the tape that is CLOSEST to the wall.
- The line must be 2 inches wide.

- 1. Every rep begins and ends with the athlete lying down, with the chest, feet, and thighs touching the ground.
  - At the start and finish of each rep, both hands must be in front of the tape line.
  - No part of the hand may be touching the line.
- 2. Both hands must remain in front of the tape until both feet are on the wall.
- 3. The athlete will walk up the wall until both hands are on the other side of the 2-inch tape line.
  - The fingers may **NOT** be touching the tape line.
- 4. On the descent, the feet must remain on the wall until both hands are in front of the tape line.
  - No part of the hand may be touching the line.
- 5. The rep is credited when the athlete returns to the starting position, with the hands in front of the line and the chest, thighs, and feet touching the ground.