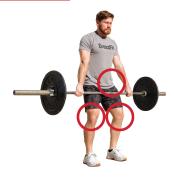

#### **DEADLIFT**

#### REQUIREMENTS

- 1. The barbell starts on the ground (both plates touching the ground).
  - Hands must be outside the knees. No sumo deadlifts.
  - · Any style of grip is permitted.
- 2. The rep is credited when:
  - · Hips and knees reach full extension.
  - Head and shoulders are behind the bar when viewed from the side.

## COMMON NO-REPS NOTE: This list is not exhaustive

X Lowering the barbell before reaching full extension of the knees or hips.

X Finishing with the head and/or shoulders in front of the bar.

X Deliberately bouncing the bar.