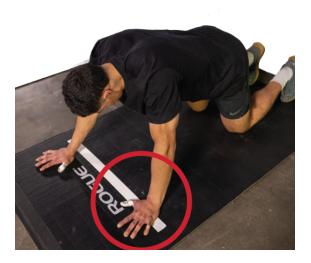

WALL WALK (SCALED ATHLETES AND MASTERS 55+ ONLY) (CONTINUED)

**X** Hands moving across the 55-inch line before both feet are on the wall.

X Not getting both hands completely in front or back of the 55-inch tape line.

**X** Feet touching the ground before both hands have crossed back over the 55-inch line.

**X** Measuring the tape line incorrectly.

Judge

| -25.3:-                                                                     |                                                                                                          |          |                                                                                                     |                                                                          |     |                   |  |
|-----------------------------------------------------------------------------|----------------------------------------------------------------------------------------------------------|----------|-----------------------------------------------------------------------------------------------------|--------------------------------------------------------------------------|-----|-------------------|--|
| For time                                                                    | :                                                                                                        | 5 v      | VALL WALKS                                                                                          |                                                                          | 5   |                   |  |
| 5 wall wa                                                                   |                                                                                                          | 50       | -CAL. ROW                                                                                           |                                                                          | 3   | TIME              |  |
| 50-calori                                                                   |                                                                                                          | 30       | -CAL. RUW                                                                                           |                                                                          | 55  |                   |  |
| 5 wall wa<br>25 deadl                                                       |                                                                                                          | 5 v      | VALL WALKS                                                                                          |                                                                          |     |                   |  |
| 5 wall wa                                                                   |                                                                                                          |          |                                                                                                     |                                                                          | 60  | TIME              |  |
| 25 cleans                                                                   |                                                                                                          | 25       | DEADLIFTS                                                                                           |                                                                          | 85  | TIME              |  |
| 5 wall wa<br>25 snatc                                                       |                                                                                                          | _        |                                                                                                     |                                                                          | 03  |                   |  |
| 5 wall wa                                                                   |                                                                                                          | 5 V      | VALL WALKS                                                                                          |                                                                          | 90  |                   |  |
|                                                                             | 50-calorie row                                                                                           |          | 25 CLEANS                                                                                           |                                                                          |     | TIME              |  |
| Time cap                                                                    | o: 20 minutes                                                                                            | 23       | CLEANS                                                                                              |                                                                          | 115 |                   |  |
| `<br>♀155-lb (70-kg) deadlift, 85-lb (38-kg) clean,<br>65-lb (29-kg) snatch |                                                                                                          |          | VALL WALKS                                                                                          |                                                                          | 120 |                   |  |
| ∂225-lb (                                                                   | (102-kg) deadlift, 135-lb (61-kg) clean,<br>43-kg) snatch                                                | 25       | SNATCHES                                                                                            |                                                                          | 145 | TIME              |  |
| 95-10 (2                                                                    | +3-kg/ struccti                                                                                          | 5 v      | VALL WALKS                                                                                          |                                                                          | 150 |                   |  |
|                                                                             |                                                                                                          | 50       | -CAL. ROW                                                                                           |                                                                          | 200 | TIME              |  |
| WORKOUT V                                                                   | ARIATIONS                                                                                                | <u> </u> |                                                                                                     | <u> </u>                                                                 |     |                   |  |
| <b>Rx'd:</b> (Ages 16-54)                                                   |                                                                                                          |          | Scaled: (Ages 16-54)                                                                                |                                                                          |     |                   |  |
|                                                                             | kg) deadlift, 85-lb (38-kg) clean, 65-lb (29-kg) sn<br>kg) deadlift, 135-lb (61-kg) clean, 95-lb (43-kg) |          |                                                                                                     | vall walks  85, 65, 45 lb (38, 29,<br>vall walks   135, 95, 65 lb (61, 4 |     |                   |  |
| Teenagers 14-15:                                                            |                                                                                                          |          | <b>Scaled Teenagers 14-15, Scaled Masters 55+:</b>                                                  |                                                                          |     |                   |  |
| ♀ 85, 65, 45 lb (38, 29, 20 kg)<br>♂ 135, 95, 65 lb (61, 43, 29 kg)         |                                                                                                          |          | Scaled wall walks   73, 35, 35 lb (34, 25, 15 kg) Scaled wall walks   95, 65, 45 lb (43, 29, 20 kg) |                                                                          |     |                   |  |
| Masters 55+                                                                 | :                                                                                                        |          |                                                                                                     |                                                                          |     |                   |  |
|                                                                             | walks   125, 65, 45 lb (56, 29, 20 kg)<br>walks   185, 95, 65 lb (83, 43, 29 kg)                         |          |                                                                                                     |                                                                          |     |                   |  |
|                                                                             |                                                                                                          |          |                                                                                                     | Tiebreak Time _                                                          |     |                   |  |
| Judge                                                                       |                                                                                                          |          |                                                                                                     | Time or Reps at 20 Min                                                   |     |                   |  |
|                                                                             |                                                                                                          |          |                                                                                                     | -                                                                        |     | Scaled            |  |
| Athlete                                                                     | Athlete Name                                                                                             |          |                                                                                                     | Athlete Signature                                                        |     |                   |  |
| Athlete Copy                                                                | Athlete Name                                                                                             |          |                                                                                                     |                                                                          |     |                   |  |
| WORKOUT                                                                     |                                                                                                          |          |                                                                                                     | eps at 20 Min                                                            |     |                   |  |
| YETI<br>I TO SHOP NOW                                                       | Athlete Name                                                                                             |          |                                                                                                     | Tiebreak Time                                                            | SCA | N TO SUBMIT SCORE |  |
|                                                                             |                                                                                                          |          |                                                                                                     | 5.4                                                                      |     |                   |  |
|                                                                             | Workout Location                                                                                         |          |                                                                                                     | Date                                                                     | — z |                   |  |