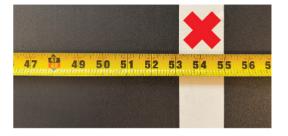

## **MOVEMENT STANDARDS** WALL WALK (CONTINUED)

X Hands leaving the 60/55-inch line before both feet are on the wall.

X Not reaching the 10-inch tape line before descent.

**X** Feet touching the ground before both hands have touched the 60/55-inch line.

WALL WALK (SCALED ATHLETES AND MASTERS 55+ ONLY) (CONTINUED)

**X** Hands moving across the 55-inch line before both feet are on the wall.

X Not getting both hands completely in front or back of the 55-inch tape line.

**X** Feet touching the ground before both hands have crossed back over the 55-inch line.

**X** Measuring the tape line incorrectly.

Judge

| -25.3:-                                                                     |                                                                                                          |          |                                                                                                     |                                                                          |     |                   |  |
|-----------------------------------------------------------------------------|----------------------------------------------------------------------------------------------------------|----------|-----------------------------------------------------------------------------------------------------|--------------------------------------------------------------------------|-----|-------------------|--|
| For time                                                                    | :                                                                                                        | 5 v      | VALL WALKS                                                                                          |                                                                          | 5   |                   |  |
| 5 wall wa                                                                   |                                                                                                          | 50       | -CAL. ROW                                                                                           |                                                                          | 3   | TIME              |  |
| 50-calori                                                                   |                                                                                                          | 30       | -CAL. RUW                                                                                           |                                                                          | 55  |                   |  |
| 5 wall wa<br>25 deadl                                                       |                                                                                                          | 5 v      | VALL WALKS                                                                                          |                                                                          |     |                   |  |
| 5 wall wa                                                                   |                                                                                                          |          |                                                                                                     |                                                                          | 60  | TIME              |  |
| 25 cleans                                                                   |                                                                                                          | 25       | DEADLIFTS                                                                                           |                                                                          | 85  | TIME              |  |
| 5 wall wa<br>25 snatc                                                       |                                                                                                          | _        |                                                                                                     |                                                                          | 03  |                   |  |
| 5 wall wa                                                                   |                                                                                                          | 5 V      | VALL WALKS                                                                                          |                                                                          | 90  |                   |  |
|                                                                             | 50-calorie row                                                                                           |          | 25 CLEANS                                                                                           |                                                                          |     | TIME              |  |
| Time cap                                                                    | o: 20 minutes                                                                                            | 23       | CLEANS                                                                                              |                                                                          | 115 |                   |  |
| `<br>♀155-lb (70-kg) deadlift, 85-lb (38-kg) clean,<br>65-lb (29-kg) snatch |                                                                                                          |          | VALL WALKS                                                                                          |                                                                          | 120 |                   |  |
| ∂225-lb (                                                                   | (102-kg) deadlift, 135-lb (61-kg) clean,<br>43-kg) snatch                                                | 25       | SNATCHES                                                                                            |                                                                          | 145 | TIME              |  |
| 95-10 (2                                                                    | +3-kg/ struccti                                                                                          | 5 v      | VALL WALKS                                                                                          |                                                                          | 150 |                   |  |
|                                                                             |                                                                                                          | 50       | -CAL. ROW                                                                                           |                                                                          | 200 | TIME              |  |
| WORKOUT V                                                                   | ARIATIONS                                                                                                | <u> </u> |                                                                                                     | <u> </u>                                                                 |     |                   |  |
| <b>Rx'd:</b> (Ages 16-54)                                                   |                                                                                                          |          | Scaled: (Ages 16-54)                                                                                |                                                                          |     |                   |  |
|                                                                             | kg) deadlift, 85-lb (38-kg) clean, 65-lb (29-kg) sn<br>kg) deadlift, 135-lb (61-kg) clean, 95-lb (43-kg) |          |                                                                                                     | vall walks  85, 65, 45 lb (38, 29,<br>vall walks   135, 95, 65 lb (61, 4 |     |                   |  |
| Teenagers 14-15:                                                            |                                                                                                          |          | <b>Scaled Teenagers 14-15, Scaled Masters 55+:</b>                                                  |                                                                          |     |                   |  |
| ♀ 85, 65, 45 lb (38, 29, 20 kg)<br>♂ 135, 95, 65 lb (61, 43, 29 kg)         |                                                                                                          |          | Scaled wall walks   73, 35, 35 lb (34, 25, 15 kg) Scaled wall walks   95, 65, 45 lb (43, 29, 20 kg) |                                                                          |     |                   |  |
| Masters 55+                                                                 | :                                                                                                        |          |                                                                                                     |                                                                          |     |                   |  |
|                                                                             | walks   125, 65, 45 lb (56, 29, 20 kg)<br>walks   185, 95, 65 lb (83, 43, 29 kg)                         |          |                                                                                                     |                                                                          |     |                   |  |
|                                                                             |                                                                                                          |          |                                                                                                     | Tiebreak Time _                                                          |     |                   |  |
| Judge                                                                       |                                                                                                          |          |                                                                                                     | Time or Reps at 20 Min                                                   |     |                   |  |
|                                                                             |                                                                                                          |          |                                                                                                     | -                                                                        |     | Scaled            |  |
| Athlete                                                                     | Athlete Name                                                                                             |          |                                                                                                     | Athlete Signature                                                        |     |                   |  |
| Athlete Copy                                                                | Athlete Name                                                                                             |          |                                                                                                     |                                                                          |     |                   |  |
| WORKOUT                                                                     |                                                                                                          |          |                                                                                                     | eps at 20 Min                                                            |     |                   |  |
| YETI<br>I TO SHOP NOW                                                       | Athlete Name                                                                                             |          |                                                                                                     | Tiebreak Time                                                            | SCA | N TO SUBMIT SCORE |  |
|                                                                             |                                                                                                          |          |                                                                                                     | 5.4                                                                      |     |                   |  |
|                                                                             | Workout Location                                                                                         |          |                                                                                                     | Date                                                                     | — z |                   |  |