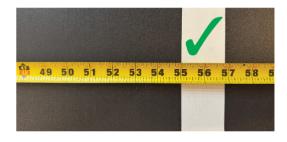

#### **EOUIPMENT**

- · Barbell, plates, and collars
- Both the Rogue Echo Rower or Concept2 Rower are allowed. No other rower is allowed.
  - Video submissions: A clear view of the monitor must be captured after each row it is **OK** to move the camera to meet this requirement.
- Tape, cones, or any other object MUST be used to indicate 5-foot spacing is maintained between all equipment.
- Wall-Walk Setup
  - Mark a tape line to designate the start/finish line. Measure from the wall to the edge of the tape that is **CLOSEST** to the wall. For women, the distance from the wall to the tape is 55 inches. For men, the distance is 60 inches. This first line will be the start and finish line for each repetition.
  - Tape a second line that leaves 10 inches of space between the tape's far edge and the wall.
  - The tape line placed 10 inches from the wall must be **NO LONGER** than 30 inches and **NO WIDER** than 2 inches.

## **MOVEMENT STANDARDS WALL WALK**

- 1. Every rep begins and ends with the athlete lying down, with the chest, feet, and thighs touching the ground.
  - At the start and finish of each rep, both hands must touch the 60/55-inch tape line (fingers touching is OK).
- 2. Both hands must remain on the tape until both feet are on the wall.
- 3. At the top of the movement, both hands must be on the 10-inch line before the athlete may descend.
  - Any part of the hand may touch the tape line.
- 4. On the descent, the feet must remain on the wall until both hands are touching the 60/55-inch line.
- 5. The rep is credited when the athlete returns to the starting position, with both hands touching the 60/55-inch line and the chest, thighs, and feet touching the ground.
  - Any part of the hand may make contact with the tape line.