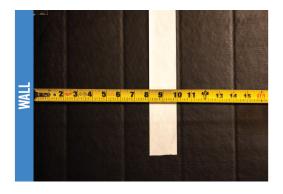

#### **EOUIPMENT**

- · Barbell, plates, and collars
- Both the Rogue Echo Rower or Concept2 Rower are allowed. No other rower is allowed.
  - Video submissions: A clear view of the monitor must be captured after each row it is **OK** to move the camera to meet this requirement.
- Tape, cones, or any other object MUST be used to indicate 5-foot spacing is maintained between all equipment.
- Wall-Walk Setup
  - Mark a tape line to designate the start/finish line. Measure from the wall to the edge of the tape that is **CLOSEST** to the wall. For women, the distance from the wall to the tape is 55 inches. For men, the distance is 60 inches. This first line will be the start and finish line for each repetition.
  - Tape a second line that leaves 10 inches of space between the tape's far edge and the wall.
  - The tape line placed 10 inches from the wall must be **NO LONGER** than 30 inches and **NO WIDER** than 2 inches.

#### REQUIREMENTS

- Mark a tape line that measures 55 inches from the wall to the edge of the tape that is CLOSEST to the wall.
- The line must be 2 inches wide.

- 1. Every rep begins and ends with the athlete lying down, with the chest, feet, and thighs touching the ground.
  - At the start and finish of each rep, both hands must be in front of the tape line.
  - No part of the hand may be touching the line.
- 2. Both hands must remain in front of the tape until both feet are on the wall.
- 3. The athlete will walk up the wall until both hands are on the other side of the 2-inch tape line.
  - The fingers may **NOT** be touching the tape line.
- 4. On the descent, the feet must remain on the wall until both hands are in front of the tape line.
  - No part of the hand may be touching the line.
- 5. The rep is credited when the athlete returns to the starting position, with the hands in front of the line and the chest, thighs, and feet touching the ground.