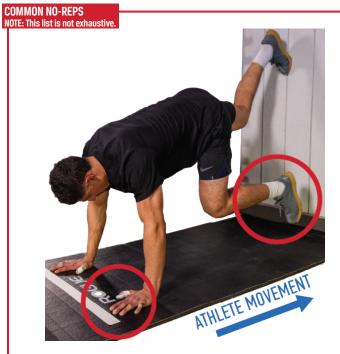

## **MOVEMENT STANDARDS** WALL WALK (CONTINUED)

X Hands leaving the 60/55-inch line before both feet are on the wall.

X Not reaching the 10-inch tape line before descent.

**X** Feet touching the ground before both hands have touched the 60/55-inch line.