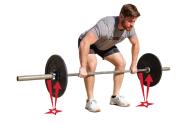

## **MOVEMENT STANDARDS SNATCH**

#### REQUIREMENTS

- 1. Each rep starts with the bar on the ground.
- 2. The barbell must be lifted overhead in one motion (no clean and jerks).
  - Any style of snatch is permitted, except a hang snatch.
- 3. The rep is credited when:
  - Hips, knees, and arms are extended.
  - The bar is over the middle of or slightly behind the body when viewed from profile.
  - The feet are in line.

## COMMON NO-REPS NOTE: This list is not exhausti

X Lowering the bar before full extension of the knees, hips, or arms.

X Finishing with the bar in front of the body.

X Deliberately bouncing the barbell between consecutive reps.