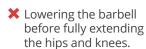

## COMMON NO-REPS NOTE: This list is not exhausti

X Lowering the bar before full extension of the knees, hips, or arms.

X Finishing with the bar in front of the body.

X Deliberately bouncing the barbell between consecutive reps.