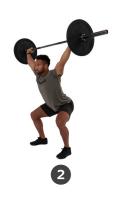

## **MOVEMENT STANDARDS SNATCH**

#### REQUIREMENTS

- 1. Each rep starts with the bar on the ground.
- 2. The barbell must be lifted overhead in one motion (no clean and jerks).
  - Any style of snatch is permitted, except a hang snatch.
- 3. The rep is credited when:
  - Hips, knees, and arms are extended.
  - The bar is over the middle of or slightly behind the body when viewed from profile.
  - The feet are in line.

## COMMON NO-REPS NOTE: This list is not exhausti

X Lowering the bar before full extension of the knees, hips, or arms.

X Finishing with the bar in front of the body.

X Deliberately bouncing the barbell between consecutive reps.