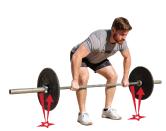

#### **DEADLIFT**

#### REQUIREMENTS

- 1. The barbell starts on the ground (both plates touching the ground).
  - Hands must be outside the knees. No sumo deadlifts.
  - · Any style of grip is permitted.
- 2. The rep is credited when:
  - · Hips and knees reach full extension.
  - Head and shoulders are behind the bar when viewed from the side.

## COMMON NO-REPS NOTE: This list is not exhaustive

X Lowering the barbell before reaching full extension of the knees or hips.

X Finishing with the head and/or shoulders in front of the bar.

X Deliberately bouncing the bar.