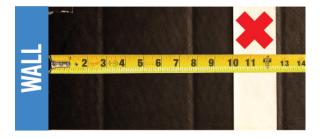

#### **EOUIPMENT**

- · Barbell, plates, and collars
- Both the Rogue Echo Rower or Concept2 Rower are allowed. No other rower is allowed.
  - Video submissions: A clear view of the monitor must be captured after each row it is **OK** to move the camera to meet this requirement.
- Tape, cones, or any other object MUST be used to indicate 5-foot spacing is maintained between all equipment.
- Wall-Walk Setup
  - Mark a tape line to designate the start/finish line. Measure from the wall to the edge of the tape that is **CLOSEST** to the wall. For women, the distance from the wall to the tape is 55 inches. For men, the distance is 60 inches. This first line will be the start and finish line for each repetition.
  - Tape a second line that leaves 10 inches of space between the tape's far edge and the wall.
  - The tape line placed 10 inches from the wall must be **NO LONGER** than 30 inches and **NO WIDER** than 2 inches.

#### REQUIREMENTS

- Mark a tape line that measures 55 inches from the wall to the edge of the tape that is CLOSEST to the wall.
- The line must be 2 inches wide.

- 1. Every rep begins and ends with the athlete lying down, with the chest, feet, and thighs touching the ground.
  - At the start and finish of each rep, both hands must be in front of the tape line.
  - No part of the hand may be touching the line.
- 2. Both hands must remain in front of the tape until both feet are on the wall.
- 3. The athlete will walk up the wall until both hands are on the other side of the 2-inch tape line.
  - The fingers may **NOT** be touching the tape line.
- 4. On the descent, the feet must remain on the wall until both hands are in front of the tape line.
  - No part of the hand may be touching the line.
- 5. The rep is credited when the athlete returns to the starting position, with the hands in front of the line and the chest, thighs, and feet touching the ground.