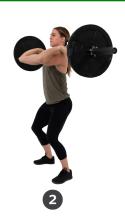

#### REQUIREMENTS

- 1. The barbell starts on the ground (both plates touching the ground).
  - Hands must be outside the knees. No sumo deadlifts.
  - · Any style of grip is permitted.
- 2. The rep is credited when:
  - · Hips and knees reach full extension.
  - Head and shoulders are behind the bar when viewed from the side.

## COMMON NO-REPS NOTE: This list is not exhaustive

X Lowering the barbell before reaching full extension of the knees or hips.

X Finishing with the head and/or shoulders in front of the bar.

X Deliberately bouncing the bar.