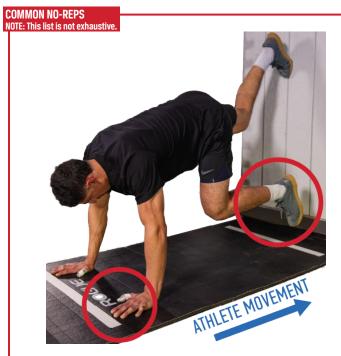

## **MOVEMENT STANDARDS WALL WALK**

- 1. Every rep begins and ends with the athlete lying down, with the chest, feet, and thighs touching the ground.
  - At the start and finish of each rep, both hands must touch the 60/55-inch tape line (fingers touching is OK).
- 2. Both hands must remain on the tape until both feet are on the wall.
- 3. At the top of the movement, both hands must be on the 10-inch line before the athlete may descend.
  - Any part of the hand may touch the tape line.
- 4. On the descent, the feet must remain on the wall until both hands are touching the 60/55-inch line.
- 5. The rep is credited when the athlete returns to the starting position, with both hands touching the 60/55-inch line and the chest, thighs, and feet touching the ground.
  - Any part of the hand may make contact with the tape line.

## **MOVEMENT STANDARDS** WALL WALK (CONTINUED)

X Hands leaving the 60/55-inch line before both feet are on the wall.

X Not reaching the 10-inch tape line before descent.

**X** Feet touching the ground before both hands have touched the 60/55-inch line.