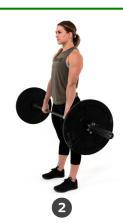

#### REQUIREMENTS

- 1. The barbell starts on the ground (both plates touching the ground).
  - Hands must be outside the knees. No sumo deadlifts.
  - · Any style of grip is permitted.
- 2. The rep is credited when:
  - · Hips and knees reach full extension.
  - Head and shoulders are behind the bar when viewed from the side.

## COMMON NO-REPS NOTE: This list is not exhaustive

X Lowering the barbell before reaching full extension of the knees or hips.

X Finishing with the head and/or shoulders in front of the bar.

X Deliberately bouncing the bar.