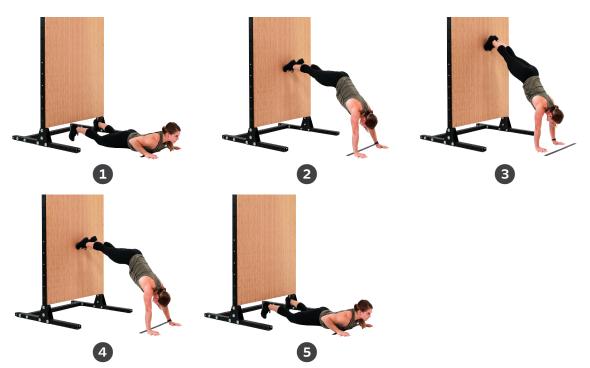

## **MOVEMENT STANDARDS WALL WALK**

- 1. Every rep begins and ends with the athlete lying down, with the chest, feet, and thighs touching the ground.
  - At the start and finish of each rep, both hands must touch the 60/55-inch tape line (fingers touching is OK).
- 2. Both hands must remain on the tape until both feet are on the wall.
- 3. At the top of the movement, both hands must be on the 10-inch line before the athlete may descend.
  - Any part of the hand may touch the tape line.
- 4. On the descent, the feet must remain on the wall until both hands are touching the 60/55-inch line.
- 5. The rep is credited when the athlete returns to the starting position, with both hands touching the 60/55-inch line and the chest, thighs, and feet touching the ground.
  - Any part of the hand may make contact with the tape line.

## **MOVEMENT STANDARDS** WALL WALK (CONTINUED)

X Hands leaving the 60/55-inch line before both feet are on the wall.

X Not reaching the 10-inch tape line before descent.

**X** Feet touching the ground before both hands have touched the 60/55-inch line.