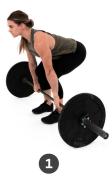

#### REQUIREMENTS

- 1. The barbell starts on the ground (both plates touching the ground).
  - Hands must be outside the knees. No sumo deadlifts.
  - · Any style of grip is permitted.
- 2. The rep is credited when:
  - · Hips and knees reach full extension.
  - Head and shoulders are behind the bar when viewed from the side.

## COMMON NO-REPS NOTE: This list is not exhaustive

X Lowering the barbell before reaching full extension of the knees or hips.

X Finishing with the head and/or shoulders in front of the bar.

X Deliberately bouncing the bar.