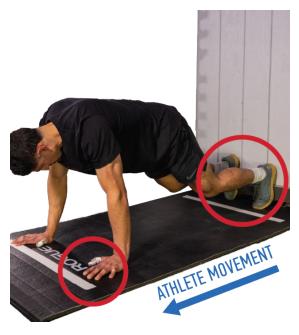

## **MOVEMENT STANDARDS WALL WALK**

- 1. Every rep begins and ends with the athlete lying down, with the chest, feet, and thighs touching the ground.
  - At the start and finish of each rep, both hands must touch the 60/55-inch tape line (fingers touching is OK).
- 2. Both hands must remain on the tape until both feet are on the wall.
- 3. At the top of the movement, both hands must be on the 10-inch line before the athlete may descend.
  - Any part of the hand may touch the tape line.
- 4. On the descent, the feet must remain on the wall until both hands are touching the 60/55-inch line.
- 5. The rep is credited when the athlete returns to the starting position, with both hands touching the 60/55-inch line and the chest, thighs, and feet touching the ground.
  - Any part of the hand may make contact with the tape line.

## **MOVEMENT STANDARDS** WALL WALK (CONTINUED)

X Hands leaving the 60/55-inch line before both feet are on the wall.

X Not reaching the 10-inch tape line before descent.

**X** Feet touching the ground before both hands have touched the 60/55-inch line.